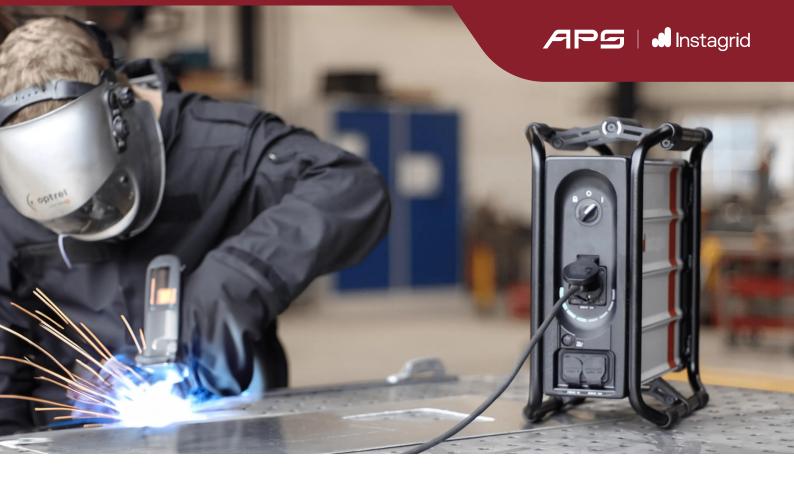

Instagria

# PURE INSTANT POWER.





### MMA Welding

| Size  | Electrodes          | Amps     |
|-------|---------------------|----------|
| 2mm   | 100+ electrodes     | 40-60A   |
| 2.5mm | Up to 89 electrodes | 60-110A  |
| 3.2mm | 30 - 40 electrodes  | 90-140A  |
| 4mm   | 12 - 18 electrodes  | 130-190A |







## MIG / MAG Welding

- PicoMig180
- Welding torch MT 221 G, 3m

- Ground cable approx. 3m 75m²
- Ø 0.8mm, G3Si1, M21 and Job 188, non-synergic

## PicoMig180

| Procedure / Arc Type / Welding Filler | Wire Feeder / Electricity / Tension | Runtime / mins |
|---------------------------------------|-------------------------------------|----------------|
| 0.8mm Solid Wire                      | 6m/min, 95A,17.8V                   | 80             |
| 0.8mm Solid Wire                      | 12m/min,155A,21.3V                  | 36             |
| 0.8mm Solid Wire                      | 6m/min, 79A,21.8V                   | 50             |
| 0.8mm Solid Wire                      | 10m/min,105A,24.5V                  | 24             |
| 1.0mm Metal Powder Cored Wire         | 6.5m/min,145A,