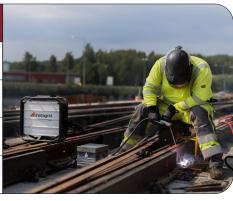

Instagria

# PURE INSTANT POWER.





### MMA Welding

| Size  | Electrodes          | Amps     |
|-------|---------------------|----------|
| 2mm   | 100+ electrodes     | 40-60A   |
| 2.5mm | Up to 89 electrodes | 60-110A  |
| 3.2mm | 30 - 40 electrodes  | 90-140A  |
| 4mm   | 12 - 18 electrodes  | 130-190A |







## MIG / MAG Welding

- PicoMig180
- Welding torch MT 221 G, 3m

- Ground cable approx. 3m 75m²
- Ø 0.8mm, G3Si1, M21 and Job 188, non-synergic

## PicoMig180

| Procedure / Arc Type / Welding Filler | Wire Feeder / Electricity / Tension | Runtime / mins |
|---------------------------------------|-------------------------------------|----------------|
| 0.8mm Solid Wire                      | 6m/min, 95A,17.8V                   | 80             |
| 0.8mm Solid Wire                      | 12m/min,155A,21.3V                  | 36             |
| 0.8mm Solid Wire                      | 6m/min, 79A,21.8V                   | 50             |
| 0.8mm Solid Wire                      | 10m/min,105A,24.5V                  | 24             |
| 1.0mm Metal Powder Cored Wire         | 6.5m/min,1