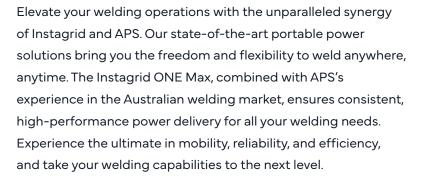

Instagria

# PURE INSTANT POWER.





### MMA Welding

| Size  | Electrodes          | Amps     |
|-------|---------------------|----------|
| 2mm   | 100+ electrodes     | 40-60A   |
| 2.5mm | Up to 89 electrodes | 60-110A  |
| 3.2mm | 30 - 40 electrodes  | 90-140A  |
| 4mm   | 12 - 18 electrodes  | 130-190A |







## MIG / MAG Welding

- PicoMig180
- Welding torch MT 221 G, 3m

- Ground cable approx. 3m 75m²
- Ø 0.8mm, G3Si1, M21 and Job 188, non-synergic

## PicoMig180

| Procedure / Arc Type / Welding Filler | Wire Feeder / Electricity / Tension | Runtime / mins |
|---------------------------------------|-------------------------------------|----------------|
| 0.8mm Solid Wire                      | 6m/min, 95A,17.8V                   | 80             |
| 0.8mm Solid Wire                      | 12m/min,155A,21.3V